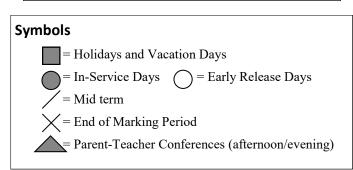

## Foxcroft Academy

School Calendar 2022 -2023

| August 2022 |     |     |     |      |  |
|-------------|-----|-----|-----|------|--|
|             | -   | 147 | _   | _    |  |
| M           | Т   | W   | Т   | F    |  |
| 1           | 2   | 3   | 4   | 5    |  |
| 8           | 9   | 10  | 11  | 12   |  |
| 15          | 16  | 17  | 18  | 19   |  |
| 22          | 23  | 24  | 25) | (26) |  |
| 29          | *30 | 31  | 1   | 2    |  |
|             |     |     |     |      |  |

| School Calendar 2022 - 2023 |                                           |  |  |  |  |  |
|-----------------------------|-------------------------------------------|--|--|--|--|--|
| August 13-14                | August 13-14 Athletes/Pre-Season Boarding |  |  |  |  |  |
|                             | Student Arrival                           |  |  |  |  |  |
| August 20-21                | New Boarding Student Arrival              |  |  |  |  |  |
| August 22-28                | Orientation– New Boarding                 |  |  |  |  |  |
|                             | Students                                  |  |  |  |  |  |
| August 25-26                | Returning Boarding Student<br>Arrival     |  |  |  |  |  |
| August 27-29                | Orientation– All Boarding<br>Students     |  |  |  |  |  |
| August 30                   | *Freshmen and New Students                |  |  |  |  |  |
| August 31                   | All Classes Begin                         |  |  |  |  |  |
| September 5                 | Labor Day                                 |  |  |  |  |  |
| September 7                 | *Open House                               |  |  |  |  |  |
| October 10                  | Indigenous Peoples' Day                   |  |  |  |  |  |
| October 13                  | Parent-Teacher Conferences                |  |  |  |  |  |
| November 11                 | Veterans Day                              |  |  |  |  |  |
| November 23-25              | Thanksgiving Vacation                     |  |  |  |  |  |
| December 19-                | Christmas Vacation– Dorms                 |  |  |  |  |  |
| January 2                   | close on the 187h                         |  |  |  |  |  |
| January 1                   | Dorms Re-open                             |  |  |  |  |  |
| January 16                  | Martin Luther King Day                    |  |  |  |  |  |
| February 20-24              | February Vacation                         |  |  |  |  |  |
| April 17-21                 | April Vacation                            |  |  |  |  |  |
| May 29                      | Memorial Day                              |  |  |  |  |  |
| June 12                     | Dorms Close for Non-returning             |  |  |  |  |  |
|                             | Students                                  |  |  |  |  |  |
| June 12                     | Last Underclassmen Student Day            |  |  |  |  |  |
| June 13                     | Dorms Close for Returning                 |  |  |  |  |  |
|                             | Students                                  |  |  |  |  |  |
| Commencement Sch            | Commencement Schedule:                    |  |  |  |  |  |
| June 7                      | Awards Night                              |  |  |  |  |  |
| June 8                      | Senior Tea                                |  |  |  |  |  |
|                             |                                           |  |  |  |  |  |