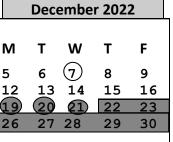

| School Calendar 2022 - 2023 |                                           |  |  |  |  |  |
|-----------------------------|-------------------------------------------|--|--|--|--|--|
| August 13-14                | August 13-14 Athletes/Pre-Season Boarding |  |  |  |  |  |
|                             | Student Arrival                           |  |  |  |  |  |
| August 20-21                | New Boarding Student Arrival              |  |  |  |  |  |
| August 22-28                | Orientation– New Boarding                 |  |  |  |  |  |
|                             | Students                                  |  |  |  |  |  |
| August 25-26                | Returning Boarding Student<br>Arrival     |  |  |  |  |  |
| August 27-29                | Orientation– All Boarding<br>Students     |  |  |  |  |  |
| August 30                   | *Freshmen and New Students                |  |  |  |  |  |
| August 31                   | All Classes Begin                         |  |  |  |  |  |
| September 5                 | Labor Day                                 |  |  |  |  |  |
| September 7                 | *Open House                               |  |  |  |  |  |
| October 10                  | Indigenous Peoples' Day                   |  |  |  |  |  |
| October 13                  | Parent-Teacher Conferences                |  |  |  |  |  |
| November 11                 | Veterans Day                              |  |  |  |  |  |
| November 23-25              | Thanksgiving Vacation                     |  |  |  |  |  |
| December 19-                | Christmas Vacation– Dorms                 |  |  |  |  |  |
| January 2                   | close on the 187h                         |  |  |  |  |  |
| January 1                   | Dorms Re-open                             |  |  |  |  |  |
| January 16                  | Martin Luther King Day                    |  |  |  |  |  |
| February 20-24              | February Vacation                         |  |  |  |  |  |
| April 17-21                 | April Vacation                            |  |  |  |  |  |
| May 29                      | Memorial Day                              |  |  |  |  |  |
| June 12                     | Dorms Close for Non-returning             |  |  |  |  |  |
|                             | Students                                  |  |  |  |  |  |
| June 12                     | Last Underclassmen Student Day            |  |  |  |  |  |
| June 13                     | Dorms Close for Returning                 |  |  |  |  |  |
|                             | Students                                  |  |  |  |  |  |
| Commencement Sch            | Commencement Schedule:                    |  |  |  |  |  |
| June 7                      | Awards Night                              |  |  |  |  |  |
| June 8                      | Senior Tea                                |  |  |  |  |  |
|                             |                                           |  |  |  |  |  |